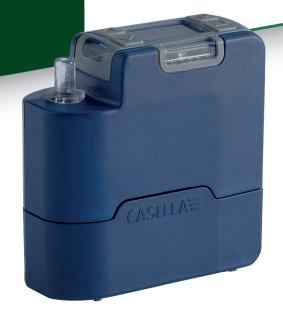

# CASELLA

### **VAPex**

# Personal Air Sampling Pump for Low Flow Applications

The VAPex range has been designed particularly for low flow sampling of vapors and gases in working environments. Its Instrinsically Safe design and remote operation via the Airwave App makes it ideal for modern day sampling requirements.