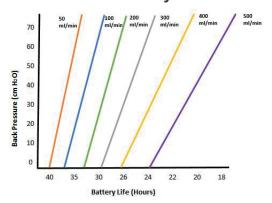

#### **Back Pressure vs Battery Life**

- Run time of 34 hours at optimum use
- Flexibility to work with all tubes and kits
- Outstanding back pressure capability
- Excellent flow control and stability

VAPex has an outstanding back pressure capability to ensure uninterrupted smooth operation of the pump even in the most demanding settings. Innovative technology embedded in VAPex provides unique features to the user.