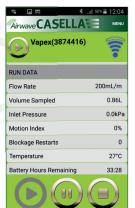

## Use Airwave on your mobile device to remotely monitor multiple pumps, without disturbing the wearer!

Find your VAPex on Airwave

Click 'Run'

Email a copy of results

Create notes on the go...

#### **Bluetooth Connectivity**

Monitor your VAPex remotely with Bluetooth® and the supporting Airwave App on your phone or tablet.

- Monitor the pump without disturbing the wearer
- Monitor multiple pumps
- Start and stop pumps remotely
- Email data direct to your PC