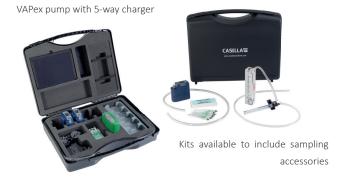

#### **Ordering Information**

| VAPEX    | VAPex I.S Standard Pump |
|----------|-------------------------|
| VAPEXPRO | VAPex I.S Pro Pump      |

All pumps include 1m tube, Field Guide and a Certificate of Calibration and Conformity.

| 214020B/KIT  | Single Docking Station for VAPex inc PSU & USB Cable                                                      |
|--------------|-----------------------------------------------------------------------------------------------------------|
| 214024C/KIT  | 5-Way Docking Station for VAPex inc PSU & USB Cable                                                       |
| VAPEX/KIT    | 5-Way VAPex Standard Kit with tubing,<br>docking station, PSU with universal<br>connections and USB cable |
| VAPEXPRO/KIT | 5-Way VAPex Pro Kit with tubing, docking station, PSU with universal connections and USB cable            |