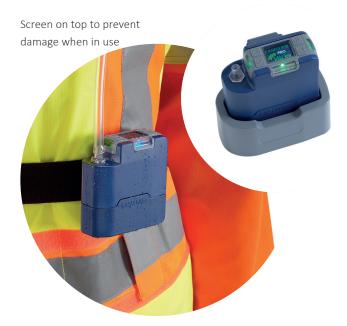

#### Intelligent and Easy to Wear Design

VAPex has one of the most practical, slim and lightweight cases designed with user convenience in mind. The wearing clip comes with a lifetime guarantee.

- Display with highly visible color coded menus
- Motion sensor to ensure compliance and operation
- Ergonomically designed case weighing only 220 grams
- Recessed inlet spigot to prevent damage
- Large buttons with lockable keypad