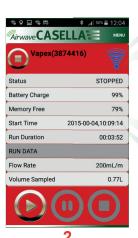

## Use Airwave on your mobile device to remotely monitor multiple pumps, without disturbing the wearer!

Find your VAPex on Airwave

Click 'Run'

Email a copy of results

Create notes on the go...

#### **Bluetooth Connectivity**

Monitor your VAPex remotely with Bluetooth® and the supporting Airwave App on your phone or tablet.

- Monitor the pump without disturbing the wearer
- Monitor multiple pumps
- Start and stop pumps remotely
- Email data direct to your PC