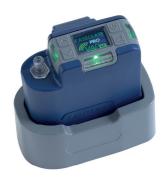

#### Simple Operation

Casella products are known in the industry for their ease of use and the VAPex is no exception to this. Using only four buttons you can easily navigate through the color coded setup menus.

- Just tap a key to start a run
- Displays battery life in remaining hours as well as flow rate
- Intuitive color display to show device status
- Status LEDs showing pump state from a distance

Easy to use menu

#### Intelligent and Easy to Wear Design

VAPex has one of the most practical, slim and lightweight cases designed with user convenience in mind. The wearing clip comes with a lifetime guarantee.

- Display with highly visible color coded menus
- Motion sensor to ensure compliance and operation
- Ergonomically designed case weighing only 220 grams
- Recessed inlet spigot to prevent damage
- Large buttons with lockable keypad