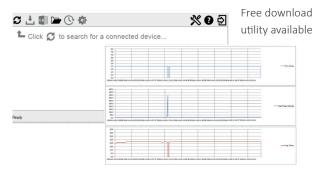

#### **Data Storage and Analysis**

The VAPex can store up to 200 separate runs, storing data including start time, stop time, date, duration, volume sampled and motion index.

- Simple to use download utility for PCs
- Graphs flow, motion and back pressure
- Shows events such as blockages
- Downloads into Excel to easily view and share data