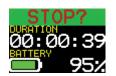

- Just tap a key to start a run
- Displays battery life in remaining hours as well as flow rate
- Intuitive color display to show device status
- Status LEDs showing pump state from a distance

Easy to use menu

Color coded display showing remaining battery life