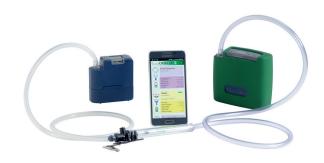

## Use Airwave on your mobile device to remotely monitor multiple pumps, without disturbing the wearer!

Find your VAPex on Airwave

Click 'Run'

Email a copy of results

Create notes on the go...

#### **Bluetooth Connectivity**

Monitor your VAPex remotely with Bluetooth® and the supporting Airwave App on your phone or tablet.

- Monitor the pump without disturbing the wearer
- Monitor multiple pumps
- Start and stop pumps remotely
- Email data direct to your PC