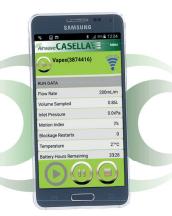

## Use Airwave on your mobile device to remotely monitor multiple pumps, without disturbing the wearer!

Find your VAPex on Airwave

Click 'Run'

Email a copy of results

Create notes on the go...

#### **Bluetooth Connectivity**

Monitor your VAPex remotely with Bluetooth® and the supporting Airwave App on your phone or tablet.

- Monitor the pump without disturbing the wearer
- Monitor multiple pumps
- Start and stop pumps remotely
- Email data direct to your PC