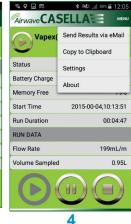

## Use Airwave on your mobile device to remotely monitor multiple pumps, without disturbing the wearer!

Find your VAPex on Airwave

Click 'Run'

Email a copy of results

Create notes on the go...

#### **Bluetooth Connectivity**

Monitor your VAPex remotely with Bluetooth® and the supporting Airwave App on your phone or tablet.

- Monitor the pump without disturbing the wearer
- Monitor multiple pumps
- Start and stop pumps remotely
- Email data direct to your PC