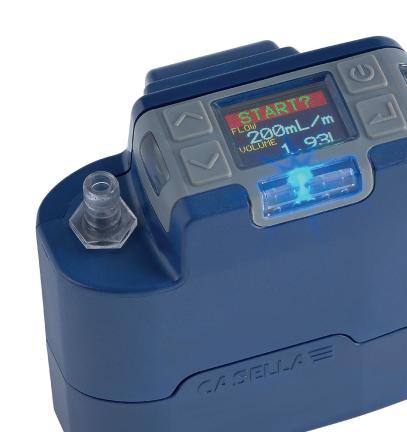

#### Simple Operation

Casella products are known in the industry for their ease of use and the VAPex is no exception to this. Using only four buttons you can easily navigate through the color coded setup menus.

- Just tap a key to start a run
- Displays battery life in remaining hours as well as flow rate
- Intuitive color display to show device status
- Status LEDs showing pump state from a distance

Easy to use menu

Color coded display showing remaining battery life