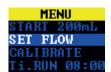

#### Simple Operation

Casella products are known in the industry for their ease of use and the VAPex is no exception to this. Using only four buttons you can easily navigate through the color coded setup menus.

- Just tap a key to start a run
- Displays battery life in remaining hours as well as flow rate
- Intuitive color display to show device status
- Status LEDs showing pump state from a distance

Easy to use menu

Color coded display showing remaining battery life