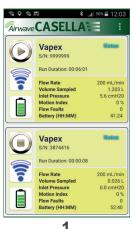

## Use Airwave on your mobile device to remotely monitor multiple pumps, without disturbing the wearer!

Find your VAPex on Airwave

Click 'Run'

Email a copy of results

Create notes on the go...

#### **Bluetooth Connectivity**

Monitor your VAPex remotely with Bluetooth® and the supporting Airwave App on your phone or tablet.

- Monitor the pump without disturbing the wearer
- Monitor multiple pumps
- Start and stop pumps remotely
- Email data direct to your PC